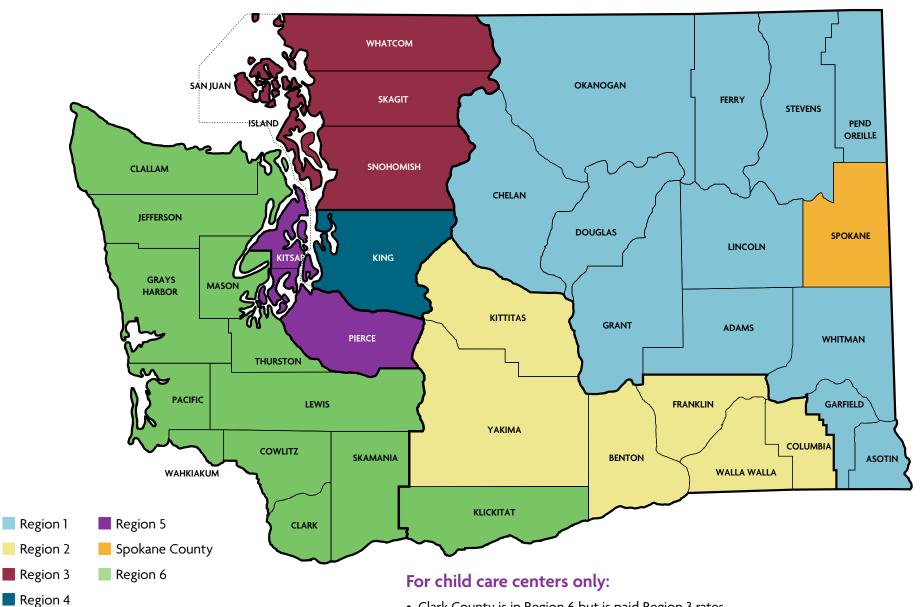

## Child Care Subsidy Rates Regional Map

- Clark County is in Region 6 but is paid Region 3 rates.
- Benton and Walla Walla counties are in Region 2 but are paid Region 6 rates.
- Whitman County is in Region 1 but is paid at Region 6 rates.

# Child Care Subsidy Rates—Counties by Region

## Region 1

Adams

Asotin

Chelan

Douglas

Ferry

Garfield

Grant

Lincoln

Okanogan

Pend Oreille

Stevens

Whitman

## Region 2

Benton

Columbia

Franklin

**Kittitas** 

Walla Walla

Yakima

## Region 3

Island

San Juan

Skagit

Snohomish

Whatcom

## **Region 4**

King

### **Region 5**

Kitsap

Pierce

#### Region 6

Clallam

Clark

Cowlitz

Grays Harbor

**Jefferson** 

Klickitat

Lewis

Mason

Pacific

Skamania

Thurston

Wahkiakum

## **Spokane**

If you would like copies of this document in an alternative format or language, please contact DCYF Constituent Relations (1-800-723-4831 | 360-902-8060, ConstRelations@dcyf.wa.gov).