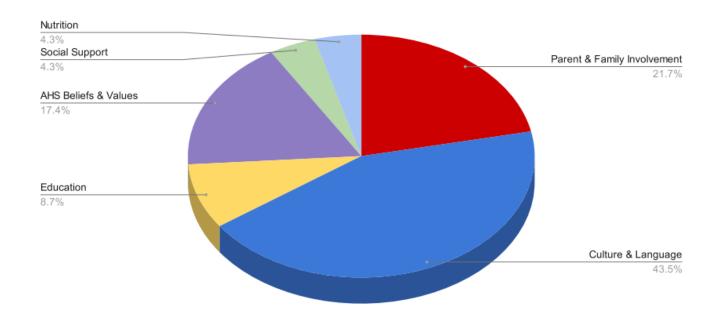

## Updates on The LOVIT Way Program Evaluation Process: Early Adopters!

- We have **12** programs participating in The LOVIT Way PEP!
  - 7 programs have completed the in-person, facilitated process.
    That's a total of 40 classrooms!
  - **5** more have been scheduled or are in the process of scheduling.
- 4 programs (25 classrooms!) have completed their first Action Plan and are working on their second.

Washington State Department of CHILDREN. YOUTH & FAMILIES

## **LOVIT Action Plan Component**







## Thank you, Squaxin Island Child Development Center!

 First program participating in The LOVIT Way pathway to be featured in our monthly Early Care and Education Newsletter.



## Charlotte.Campbell@dcyf.wa.gov