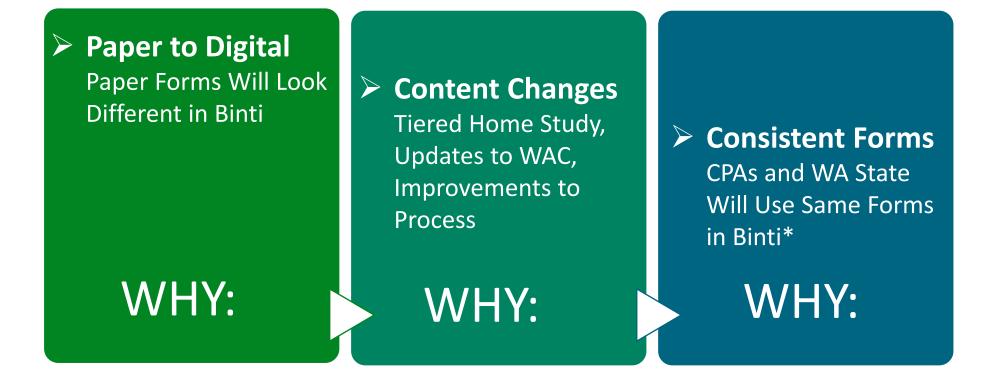

#### Change Management – Form and Paperwork Changes

#### Types of Forms and Paperwork Changes & WHY